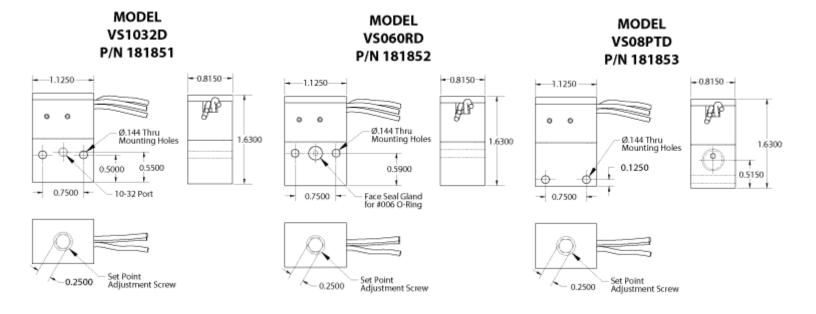

| Part<br>Number | VACUUM<br>Port | CONNECTION P | RICE (EA) |
|----------------|----------------|--------------|-----------|
| 181851         | 10-32-UNF      | THD          | \$57.48 🛒 |
| 181852         | #6 O-Ring      | Port         | \$57.48 🛒 |
| 181853         | 1/8" NPT       | Female       | \$57.48 🛒 |